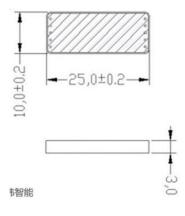

#### **PRODUCTS**

| Part No.  | Weight | Dimensions (LxWx H) | Chip            | Installation | Color |
|-----------|--------|---------------------|-----------------|--------------|-------|
| BRT-AM-11 | 2g     | 25 x 10 x 3mm       | Impinj Monza R6 | 3M Glue      | Black |